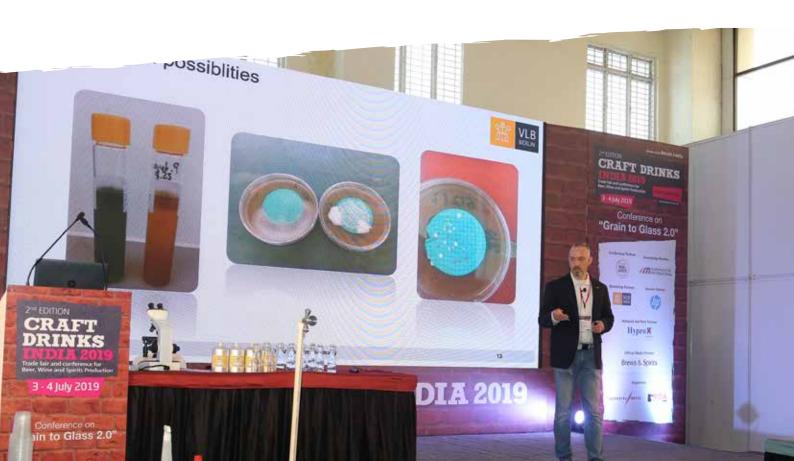

# Technical Workshop by VLB, Berlin

The 2nd edition of Craft Drinks India hosted a Technical Workshop on Microbial Quality Assurance Plan and Beer Spoilage Bacteria by VLB, Berlin. The workshop covered the basics in applied microbiology with an introduction to typical beer spoilage microorganisms.

The Workshop offered a basic overview as to how to set up a quality assurance plan about microbiology in a brewery. Thereby allowing breweries to effectively address quality questions or uncover potential problems.