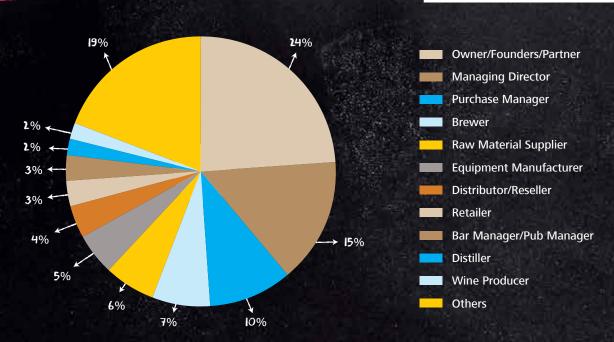

# **Visitor Analysis**

of Craft Drinks India 2019

Over 81%
Decision Makers

| The state of the s | F & B Professionals          | 11% |
|--------------------------------------------------------------------------------------------------------------------------------------------------------------------------------------------------------------------------------------------------------------------------------------------------------------------------------------------------------------------------------------------------------------------------------------------------------------------------------------------------------------------------------------------------------------------------------------------------------------------------------------------------------------------------------------------------------------------------------------------------------------------------------------------------------------------------------------------------------------------------------------------------------------------------------------------------------------------------------------------------------------------------------------------------------------------------------------------------------------------------------------------------------------------------------------------------------------------------------------------------------------------------------------------------------------------------------------------------------------------------------------------------------------------------------------------------------------------------------------------------------------------------------------------------------------------------------------------------------------------------------------------------------------------------------------------------------------------------------------------------------------------------------------------------------------------------------------------------------------------------------------------------------------------------------------------------------------------------------------------------------------------------------------------------------------------------------------------------------------------------------|------------------------------|-----|
| Visitors by Business Activity                                                                                                                                                                                                                                                                                                                                                                                                                                                                                                                                                                                                                                                                                                                                                                                                                                                                                                                                                                                                                                                                                                                                                                                                                                                                                                                                                                                                                                                                                                                                                                                                                                                                                                                                                                                                                                                                                                                                                                                                                                                                                                  | Beer Manufacturers           | 10% |
|                                                                                                                                                                                                                                                                                                                                                                                                                                                                                                                                                                                                                                                                                                                                                                                                                                                                                                                                                                                                                                                                                                                                                                                                                                                                                                                                                                                                                                                                                                                                                                                                                                                                                                                                                                                                                                                                                                                                                                                                                                                                                                                                | Brand Owners/Pubs/Clubs      | 8%  |
|                                                                                                                                                                                                                                                                                                                                                                                                                                                                                                                                                                                                                                                                                                                                                                                                                                                                                                                                                                                                                                                                                                                                                                                                                                                                                                                                                                                                                                                                                                                                                                                                                                                                                                                                                                                                                                                                                                                                                                                                                                                                                                                                | Hospitality Industry         | 7%  |
| 19%                                                                                                                                                                                                                                                                                                                                                                                                                                                                                                                                                                                                                                                                                                                                                                                                                                                                                                                                                                                                                                                                                                                                                                                                                                                                                                                                                                                                                                                                                                                                                                                                                                                                                                                                                                                                                                                                                                                                                                                                                                                                                                                            | Restaurants                  | 6%  |
|                                                                                                                                                                                                                                                                                                                                                                                                                                                                                                                                                                                                                                                                                                                                                                                                                                                                                                                                                                                                                                                                                                                                                                                                                                                                                                                                                                                                                                                                                                                                                                                                                                                                                                                                                                                                                                                                                                                                                                                                                                                                                                                                | Brewers                      | 5%  |
|                                                                                                                                                                                                                                                                                                                                                                                                                                                                                                                                                                                                                                                                                                                                                                                                                                                                                                                                                                                                                                                                                                                                                                                                                                                                                                                                                                                                                                                                                                                                                                                                                                                                                                                                                                                                                                                                                                                                                                                                                                                                                                                                | Microbrewers                 | 5%  |
|                                                                                                                                                                                                                                                                                                                                                                                                                                                                                                                                                                                                                                                                                                                                                                                                                                                                                                                                                                                                                                                                                                                                                                                                                                                                                                                                                                                                                                                                                                                                                                                                                                                                                                                                                                                                                                                                                                                                                                                                                                                                                                                                | Craft brewers                | 5%  |
| 10%                                                                                                                                                                                                                                                                                                                                                                                                                                                                                                                                                                                                                                                                                                                                                                                                                                                                                                                                                                                                                                                                                                                                                                                                                                                                                                                                                                                                                                                                                                                                                                                                                                                                                                                                                                                                                                                                                                                                                                                                                                                                                                                            | Distributors                 | 4%  |
| 1%                                                                                                                                                                                                                                                                                                                                                                                                                                                                                                                                                                                                                                                                                                                                                                                                                                                                                                                                                                                                                                                                                                                                                                                                                                                                                                                                                                                                                                                                                                                                                                                                                                                                                                                                                                                                                                                                                                                                                                                                                                                                                                                             | Distilleries                 | 4%  |
| 1%                                                                                                                                                                                                                                                                                                                                                                                                                                                                                                                                                                                                                                                                                                                                                                                                                                                                                                                                                                                                                                                                                                                                                                                                                                                                                                                                                                                                                                                                                                                                                                                                                                                                                                                                                                                                                                                                                                                                                                                                                                                                                                                             | Catering Institutes          | 4%  |
| 1% ←                                                                                                                                                                                                                                                                                                                                                                                                                                                                                                                                                                                                                                                                                                                                                                                                                                                                                                                                                                                                                                                                                                                                                                                                                                                                                                                                                                                                                                                                                                                                                                                                                                                                                                                                                                                                                                                                                                                                                                                                                                                                                                                           | Importers                    | 3%  |
| 1%                                                                                                                                                                                                                                                                                                                                                                                                                                                                                                                                                                                                                                                                                                                                                                                                                                                                                                                                                                                                                                                                                                                                                                                                                                                                                                                                                                                                                                                                                                                                                                                                                                                                                                                                                                                                                                                                                                                                                                                                                                                                                                                             | Press members                | 2%  |
| 2% ←                                                                                                                                                                                                                                                                                                                                                                                                                                                                                                                                                                                                                                                                                                                                                                                                                                                                                                                                                                                                                                                                                                                                                                                                                                                                                                                                                                                                                                                                                                                                                                                                                                                                                                                                                                                                                                                                                                                                                                                                                                                                                                                           | Wine Makers                  | 1%  |
| 3%                                                                                                                                                                                                                                                                                                                                                                                                                                                                                                                                                                                                                                                                                                                                                                                                                                                                                                                                                                                                                                                                                                                                                                                                                                                                                                                                                                                                                                                                                                                                                                                                                                                                                                                                                                                                                                                                                                                                                                                                                                                                                                                             | Wineries                     | 1%  |
| 4%                                                                                                                                                                                                                                                                                                                                                                                                                                                                                                                                                                                                                                                                                                                                                                                                                                                                                                                                                                                                                                                                                                                                                                                                                                                                                                                                                                                                                                                                                                                                                                                                                                                                                                                                                                                                                                                                                                                                                                                                                                                                                                                             | Retailers                    | 1%  |
|                                                                                                                                                                                                                                                                                                                                                                                                                                                                                                                                                                                                                                                                                                                                                                                                                                                                                                                                                                                                                                                                                                                                                                                                                                                                                                                                                                                                                                                                                                                                                                                                                                                                                                                                                                                                                                                                                                                                                                                                                                                                                                                                | Traders -Beer & Distilled    | 1%  |
| 4%                                                                                                                                                                                                                                                                                                                                                                                                                                                                                                                                                                                                                                                                                                                                                                                                                                                                                                                                                                                                                                                                                                                                                                                                                                                                                                                                                                                                                                                                                                                                                                                                                                                                                                                                                                                                                                                                                                                                                                                                                                                                                                                             | Spirits (Cellar to Seller)   | 1%  |
| 4% 5%                                                                                                                                                                                                                                                                                                                                                                                                                                                                                                                                                                                                                                                                                                                                                                                                                                                                                                                                                                                                                                                                                                                                                                                                                                                                                                                                                                                                                                                                                                                                                                                                                                                                                                                                                                                                                                                                                                                                                                                                                                                                                                                          | National and Regional Chains | 1%  |
| 5% 5%                                                                                                                                                                                                                                                                                                                                                                                                                                                                                                                                                                                                                                                                                                                                                                                                                                                                                                                                                                                                                                                                                                                                                                                                                                                                                                                                                                                                                                                                                                                                                                                                                                                                                                                                                                                                                                                                                                                                                                                                                                                                                                                          | Sommeliers                   | 1%  |
|                                                                                                                                                                                                                                                                                                                                                                                                                                                                                                                                                                                                                                                                                                                                                                                                                                                                                                                                                                                                                                                                                                                                                                                                                                                                                                                                                                                                                                                                                                                                                                                                                                                                                                                                                                                                                                                                                                                                                                                                                                                                                                                                | Others                       | 19% |