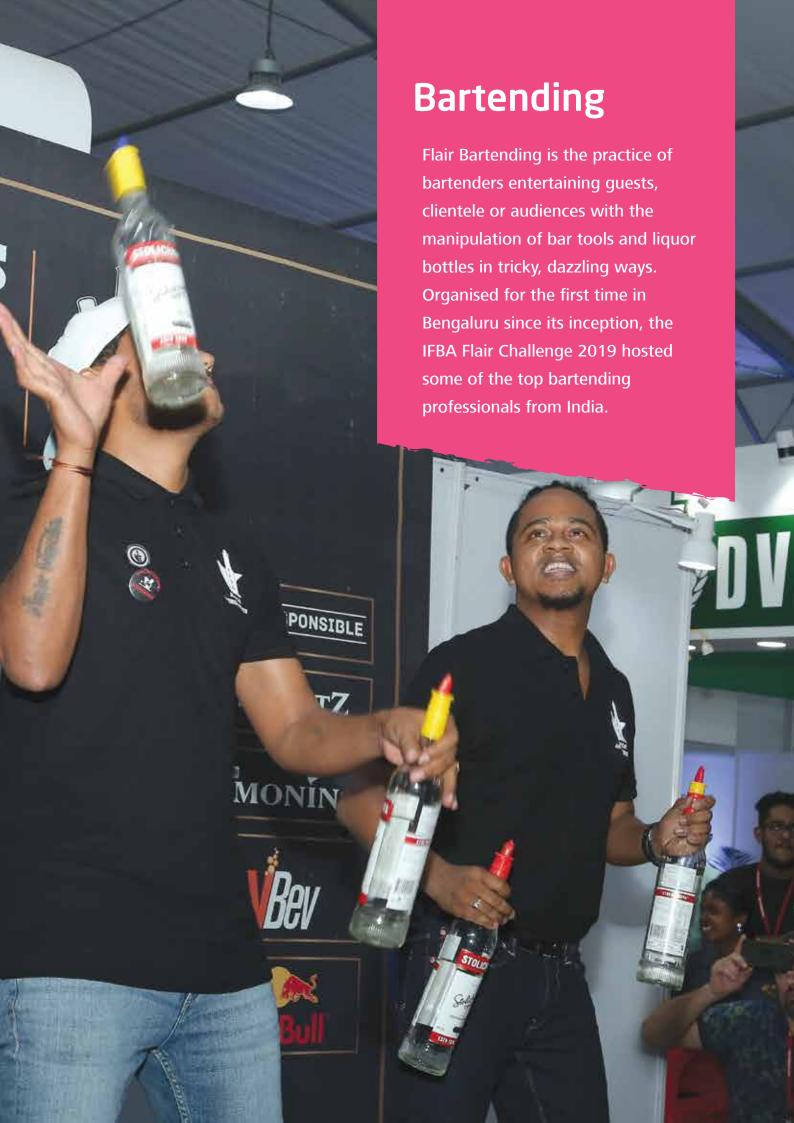

Technical workshop conducted by Versuchs-und Lehranstalt Für Brauerei (VLB) from Berlin was another big draw to Craft Drinks India wherein brew masters from all over India took part for a half-day workshop. The IFBA Flair Challenge 2019, for the first time in Bengaluru, conducted the Flair and Mixology Competition and the competition brought the much-needed attention for the bartending community in India.