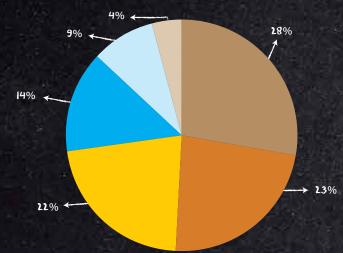

## **Visitor Analysis**

of Craft Drinks India 2019

#### **Craft Drinks India Visitor Profiles**

This is our second Craft Drinks
India attendance. Last year they
had a very good start and this year
is much better than last year
because more and more people
are coming and we not only see
craft brewers but also brewers
from bigger breweries, who are our

"

Fred Mostert, Key Account Manager, Micromatic, Denmark

24%

15%

10%

7%

6%

5%

4%

3%

3%

2%

2%

19%

main customers of course.